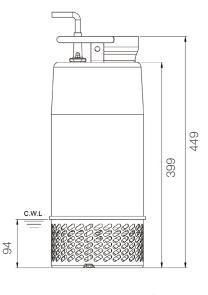

## X-SMART 315 Dewatering Pump

Shaft Speed: 2850 rpm Outlet: 80mm, 3in

| OUTPUT | HEAD               | FLOW                    |
|--------|--------------------|-------------------------|
| 1.5 kW | Rated : 9.6m, 31ft | Rated: 8.3 L/s, 132 gpm |
| 2 HP   | Max : 18.2m, 60ft  | Max : 12.2 L/s, 193 gpm |

Solid Passage: 7 mm, 0.3 in

| Weight | : | 19kg / | 42 | lbs |
|--------|---|--------|----|-----|
|--------|---|--------|----|-----|

| Pump Type               |             | Electric Submersible Pumps                |  |  |
|-------------------------|-------------|-------------------------------------------|--|--|
|                         |             | 1-Phase, 3-Phase                          |  |  |
| Motor                   | Туре        | Induction Motor                           |  |  |
|                         | Poles       | 2 Pole                                    |  |  |
|                         | Insulation  | Class F                                   |  |  |
|                         | Protector   | Circle Thermal Protector                  |  |  |
|                         | Starter     | 1-Phase · Capacitor-Run, 3-Phase · D.O.L. |  |  |
| Lubricant               |             | Food Grade (ISO VG32)                     |  |  |
| Impeller Type           |             | Closed                                    |  |  |
| Shaft Seal              |             | Double Mechanical Seal                    |  |  |
|                         |             | Silicon Carbide VS Ceramic / Carbon       |  |  |
| Bearings                |             | C3 Shielded ball bearings                 |  |  |
| Cable                   |             | PVC (CSA Certified) / H07RN-F             |  |  |
|                         |             | 10m (33ft) or longer upon request.        |  |  |
| Materials               | Pump Casing | Stainless Steel                           |  |  |
|                         | Impeller    | Stainless Steel                           |  |  |
|                         | Motor Frame | Stainless Steel                           |  |  |
|                         | Motor Shaft | Stainless Steel                           |  |  |
|                         | Strainer    | Stainless Steel                           |  |  |
| Max. Liquid Temperature |             | 40°C (104°F)                              |  |  |
| Max. Submersion Depth   |             | 20m (66ft)                                |  |  |
| pH Range                |             | pH 5 - pH 8                               |  |  |