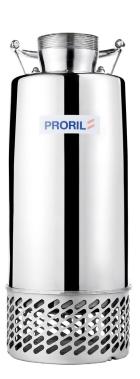

X-SMART Series, all components in contact with liquid of the stainless steel dewatering pumps are made of 304 stainless steel. These pumps are designed for handling clean water or screened wastewater. With the use of the food-graded lubricant, they are also applicable to the aquaculture industry.

**Stainless Steel Pump** 

**X-SMART 315** 

**Dewatering Pump** 

## X-SMART 315 Dewatering Pump

Shaft Speed: 2850 rpm Outlet: 80mm, 3in

| OUTPUT | HEAD               | FLOW                    |
|--------|--------------------|-------------------------|
| 1.5 kW | Rated : 9.6m, 31ft | Rated: 8.3 L/s, 132 gpm |
| 2 HP   | Max : 18.2m, 60ft  | Max : 12.2 L/s, 193 gpm |