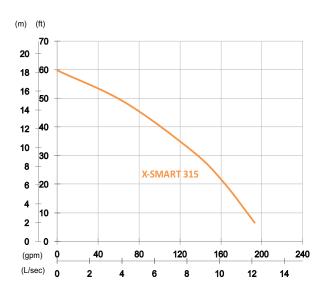

## X-SMART 315 Dewatering Pump

Shaft Speed: 2850 rpm Outlet: 80mm, 3in

| OUTPUT | HEAD               | FLOW                    |
|--------|--------------------|-------------------------|
| 1.5 kW | Rated : 9.6m, 31ft | Rated: 8.3 L/s, 132 gpm |
| 2 HP   | Max : 18.2m, 60ft  | Max : 12.2 L/s, 193 gpm |