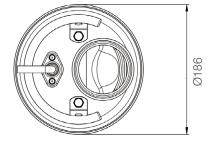

Solid Passage: 7 mm, 0.3 in

| Weight | : | 19kg / | 42 | lbs |
|--------|---|--------|----|-----|
|--------|---|--------|----|-----|

| Pump Type               |             | Electric Submersible Pumps                |  |  |
|-------------------------|-------------|-------------------------------------------|--|--|
|                         |             | 1-Phase, 3-Phase                          |  |  |
| Motor                   | Туре        | Induction Motor                           |  |  |
|                         | Poles       | 2 Pole                                    |  |  |
|                         | Insulation  | Class F                                   |  |  |
|                         | Protector   | Circle Thermal Protector                  |  |  |
|                         | Starter     | 1-Phase · Capacitor-Run, 3-Phase · D.O.L. |  |  |
| Lubricant               |             | Food Grade (ISO VG32)                     |  |  |
| Impeller Type           |             | Closed                                    |  |  |
| Shaft Seal              |             | Double Mechanical Seal                    |  |  |
|                         |             | Silicon Carbide VS Ceramic / Carbon       |  |  |
| Bearings                |             | C3 Shielded ball bearings                 |  |  |
| Cable                   |             | PVC (CSA Certified) / H07RN-F             |  |  |
|                         |             | 10m (33ft) or longer upon request.        |  |  |
| Materials               | Pump Casing | Stainless Steel                           |  |  |
|                         | Impeller    | Stainless Steel                           |  |  |
|                         | Motor Frame | Stainless Steel                           |  |  |
|                         | Motor Shaft | Stainless Steel                           |  |  |
|                         | Strainer    | Stainless Steel                           |  |  |
| Max. Liquid Temperature |             | 40°C (104°F)                              |  |  |
| Max. Submersion Depth   |             | 20m (66ft)                                |  |  |
| pH Range                |             | pH 5 - pH 8                               |  |  |